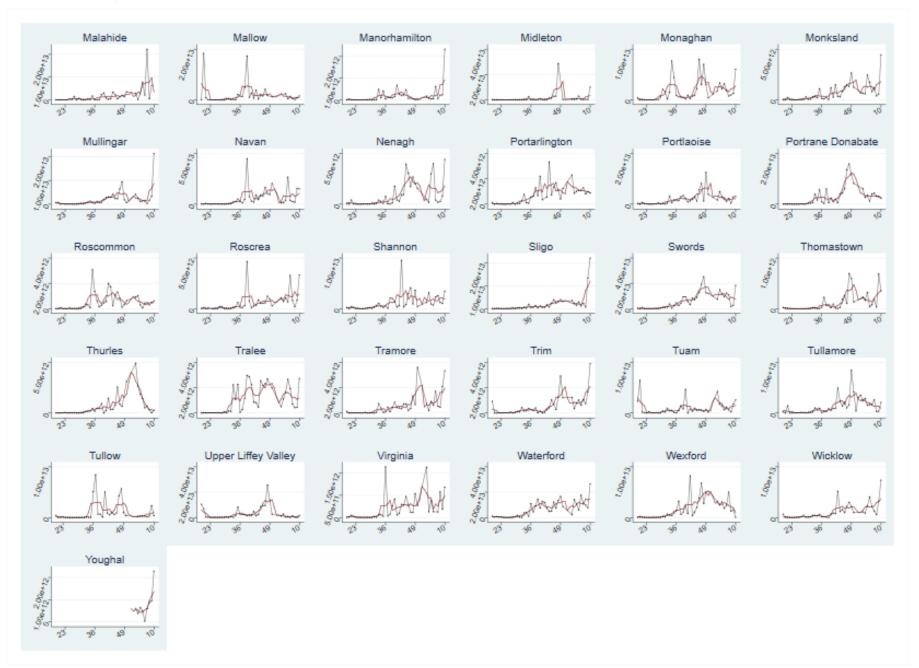

Table 1 and Figure 2 summarise the results from wastewater samples taken during week 10, 2022. Figures 1 and Table 2a summarises the results by category for each wastewater catchment area during weeks 19, 2021—10, 2022 for all NWSP catchment areas except Ringsend. Results for the Ringsend catchment area is summarised separately in Table 2b and Figure 3b as samples are taken at Ringsend biweekly.

Figure 3 summarises the SARS-CoV-2 RNA levels and 3 week moving average of those levels by wastewater catchment area each week since the start of the NWSP in week 19, 2021.

Please note that wastewater data from different wastewater catchment areas should not be directly compared. All data are subject to ongoing validation.