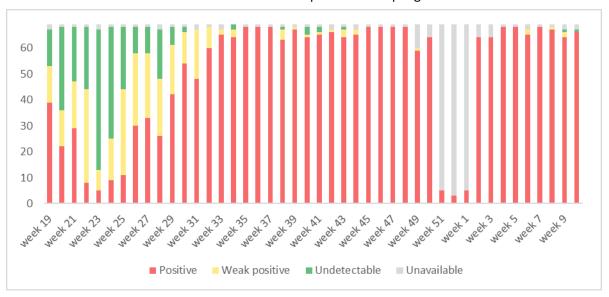

Figure 1. SARS-CoV-2 detection categories in Ireland by week, NWSP, weeks 19, 2021—10, 2022
\*Samples with an undetected result may have SARS-CoV-2 present but the amount was too low to be detected by the test. It does not mean that SARS-CoV-2 is not circulating in the wastewater catchment area of the Wastewater treatment plant (WWTP).

Table 1 and Figure 2 summarise the results from wastewater samples taken during week 10, 2022. Figures 1 and Table 2a summarises the results by category for each wastewater catchment area during weeks 19, 2021—10, 2022 for all NWSP catchment areas except Ringsend. Results for the Ringsend catchment area is summarised separately in Table 2b and Figure 3b as samples are taken at Ringsend biweekly.