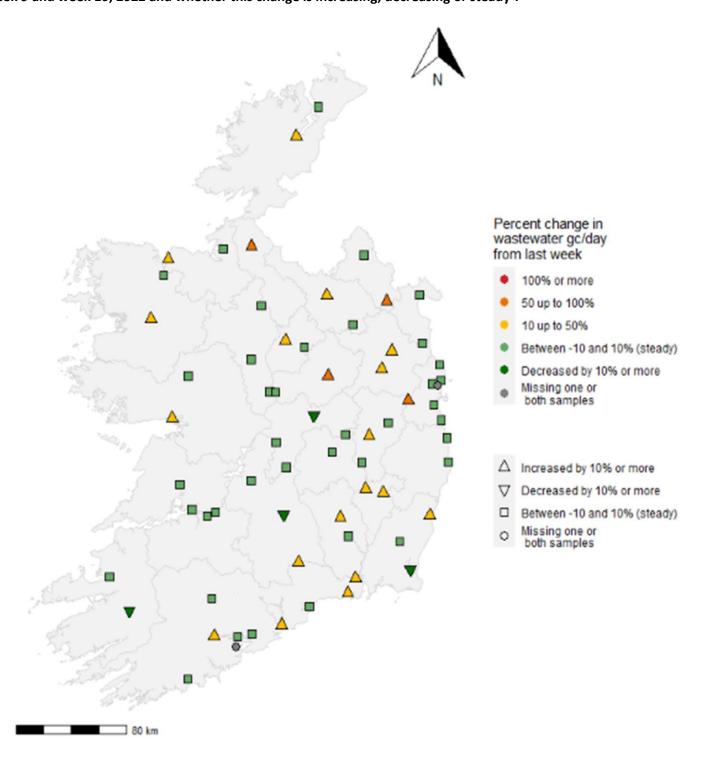

In week 10, 2022, 67 samples were received and analysed for 66 wastewater catchment areas (Ringsend catchment area served by Ringsend wastewater treatment plant is sampled twice a week). SARS-CoV-2 RNA was detected in samples from 65 wastewater catchment areas. Of the 65 catchment areas for which a change from the previous week could be calculated, the viral load remained stable (within +/- 10%) in 39 of them, while 4 experienced decreases of 10% or more, and 22 saw increases of at least 10%. Of these, 18 had an increase from 10 to 50%, and 4 had an increase of more than 50% (See Figure 2) . Waste water sampling was limited over the Christmas/New Year period (Week 51, 2021 – Week 1, 2022). Data from Youghal catchment area prior week 1, 2022 and from Fermoy catchment area after week 52 2021 are not included due to potential sampling errors.