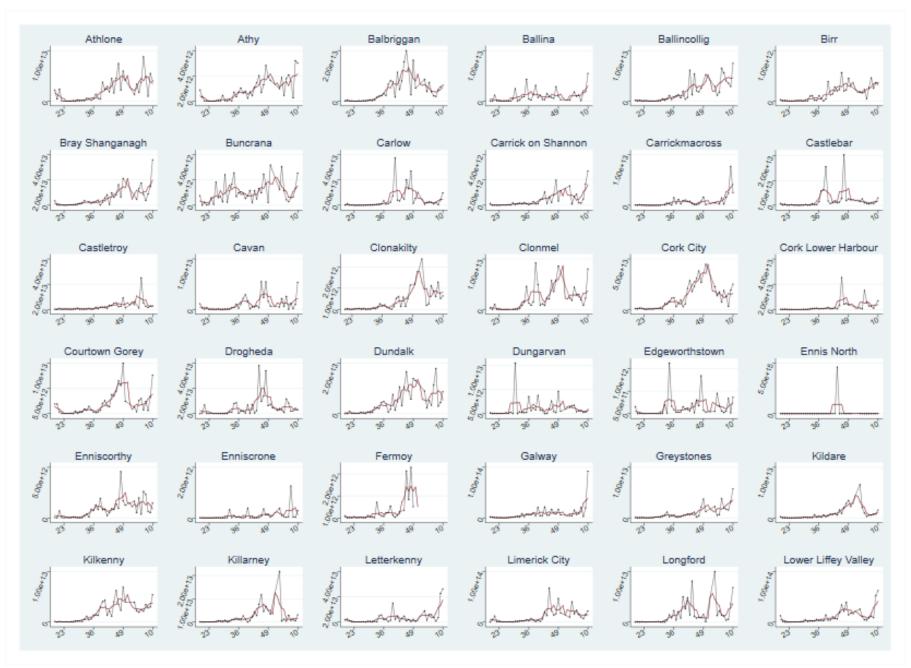

Figure 3 summarises the SARS-CoV-2 RNA levels and 3 week moving average of those levels by wastewater catchment area each week since the start of the NWSP in week 19, 2021.

Please note that wastewater data from different wastewater catchment areas should not be directly compared. All data are subject to ongoing validation.