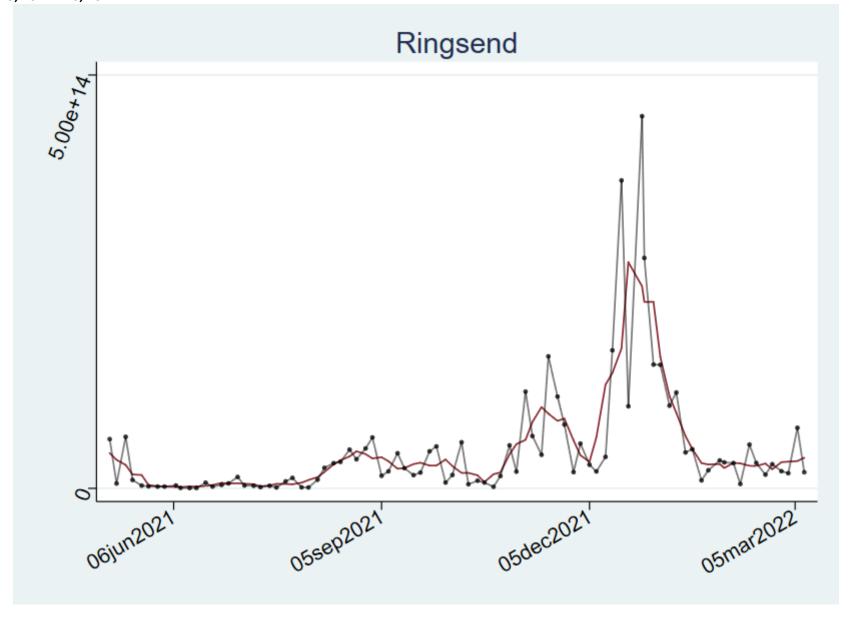

Table 1 and Figure 2 summarise the results from wastewater samples taken during week 10, 2022. Figures 1 and Table 2a summarises the results by category for each wastewater catchment area during weeks 19, 2021—10, 2022 for all NWSP catchment areas except Ringsend. Results for the Ringsend catchment area is summarised separately in Table 2b and Figure 3b as samples are taken at Ringsend biweekly.

Figure 3 summarises the SARS-CoV-2 RNA levels and 3 week moving average of those levels by wastewater catchment area each week since the start of the NWSP in week 19, 2021.

Please note that wastewater data from different wastewater catchment areas should not be directly compared. All data are subject to ongoing validation.