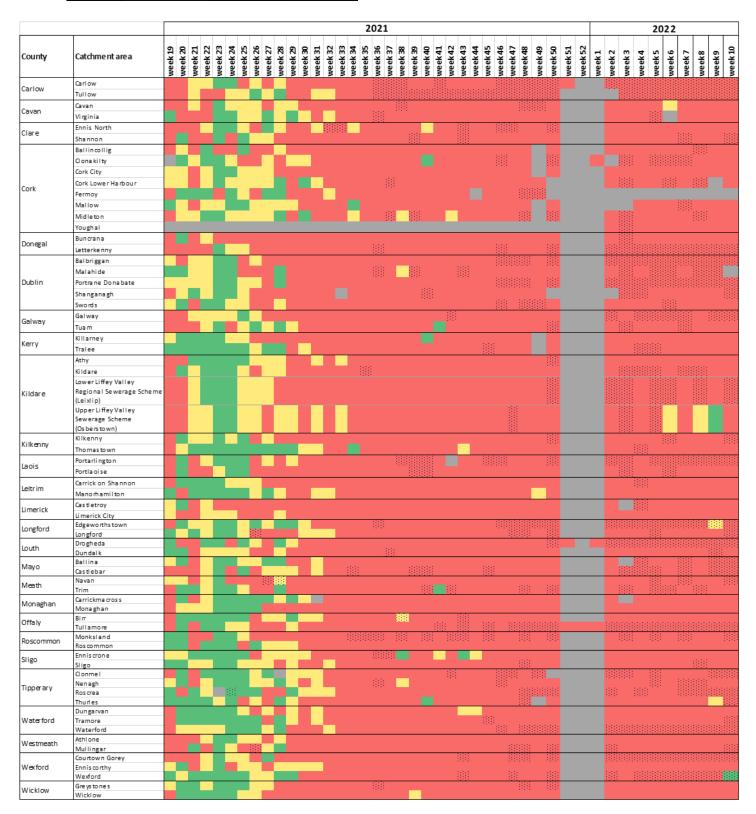

Table 1 and Figure 2 summarise the results from wastewater samples taken during week 10, 2022. Figures 1 and Table 2a summarises the results by category for each wastewater catchment area during weeks 19, 2021—10, 2022 for all NWSP catchment areas except Ringsend. Results for the Ringsend catchment area is summarised separately in Table 2b and Figure 3b as samples are taken at Ringsend biweekly.